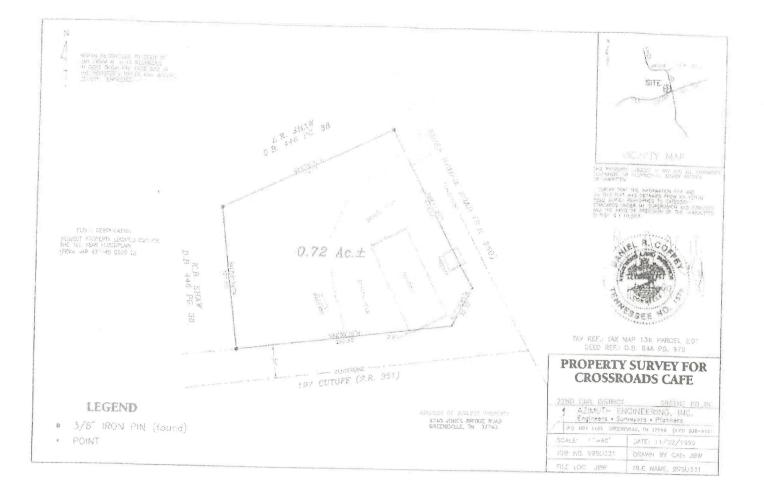

## Resolutions

- A. A resolution to rezone certain territory owned by Jan Crum, Jeremy Crum and Jimmie Crum from A-1, General Agriculture District to B-2, General Business District within the unincorporated territory of Greene County, Tennessee
- B. A resolution of the Greene County Legislative Body to authorize the County Mayor to make and sign an application for Community Block Grant funds for water system improvements
- C. A resolution of the Greene County Legislative Body to appropriate \$405 to the Animal Control Department for funds received from the sale of obsolete equipment for FYE June 30, 2019
- D. A resolution of the Greene County Legislative Body to appropriate \$14,809 to the Greene County Sheriff's Department for funds received from various sources for FYE June 30, 2019
- E. A resolution to establish a process for the full County Commission to communicate with and/or receive information, reports, and updates from outside attorneys representing Greene County