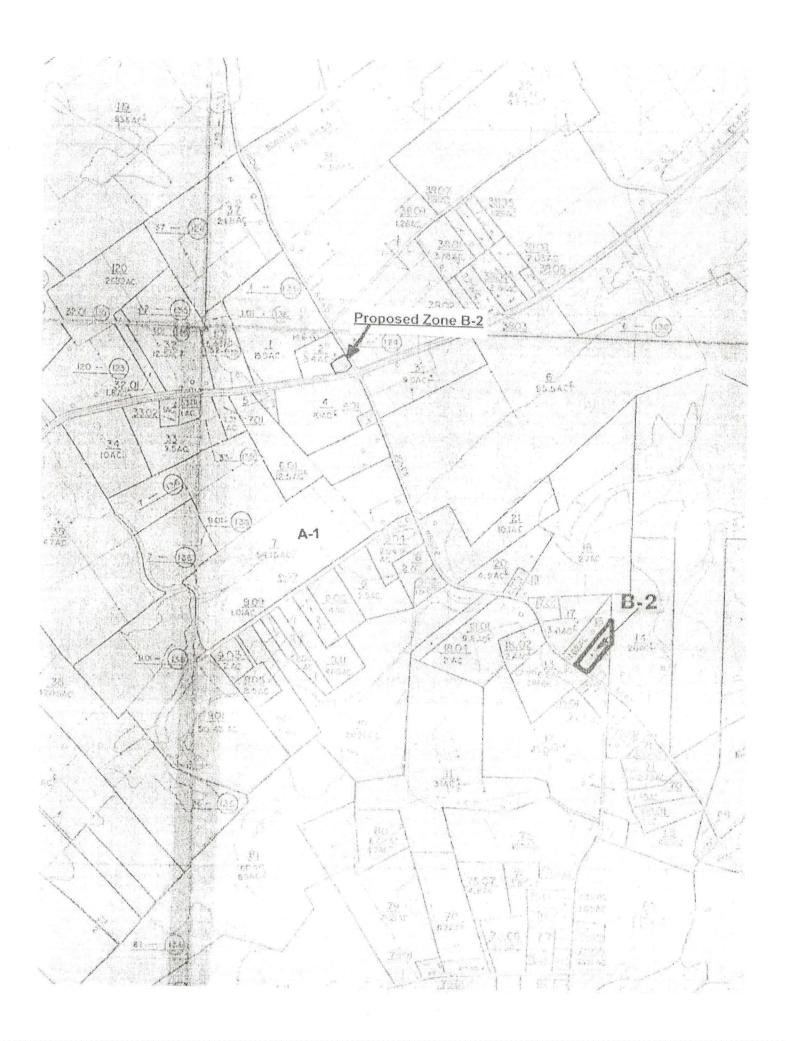

## Resolutions

- A. A resolution to rezone certain territory owned by Jan Crum, Jeremy Crum and Jimmie Crum from A-1, General Agriculture District to B-2, General Business District within the unincorporated territory of Greene County, Tennessee
- B. A resolution of the Greene County Legislative Body to authorize the County Mayor to make and sign an application for Community Block Grant funds for water system improvements
- C. A resolution of the Greene County Legislative Body to appropriate \$405 to the Animal Control Department for funds received from the sale of obsolete equipment for FYE June 30, 2019
- D. A resolution of the Greene County Legislative Body to appropriate \$14,809 to the Greene County Sheriff's Department for funds received from various sources for FYE June 30, 2019
- E. A resolution to establish a process for the full County Commission to communicate with and/or receive information, reports, and updates from outside attorneys representing Greene County