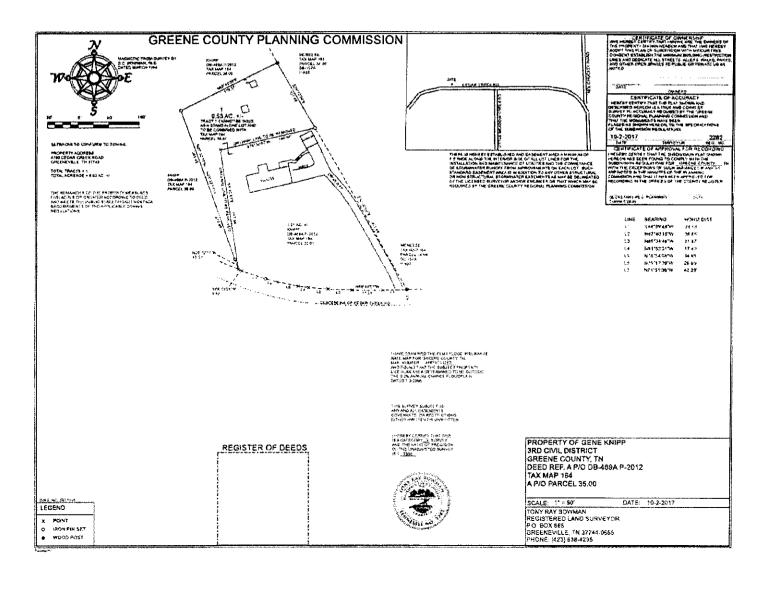

#### Resolutions

- A. A resolution of the Greene County Legislative Body appropriating funds for the Enhanced Ambulance Medicaid Reimbursement Project for the Emergency Medical Services Department for the FYE June 30, 2018
- B. A resolution of the Greene County Legislative Body creating a budget calendar for fiscal year ending June 30, 2019
- C. A resolution of the Greene County Legislative Body appropriating funds from the Unassigned Fund Balance of Fund #131 Highway, for additional part-time salaries and taxes for the Highway and Bridge Maintenance Department for the FYE June 30, 2018
- D. A resolution to purchase the home located at 211 Hall Street, Greeneville, Tennessee adjacent to the Greene County Annex