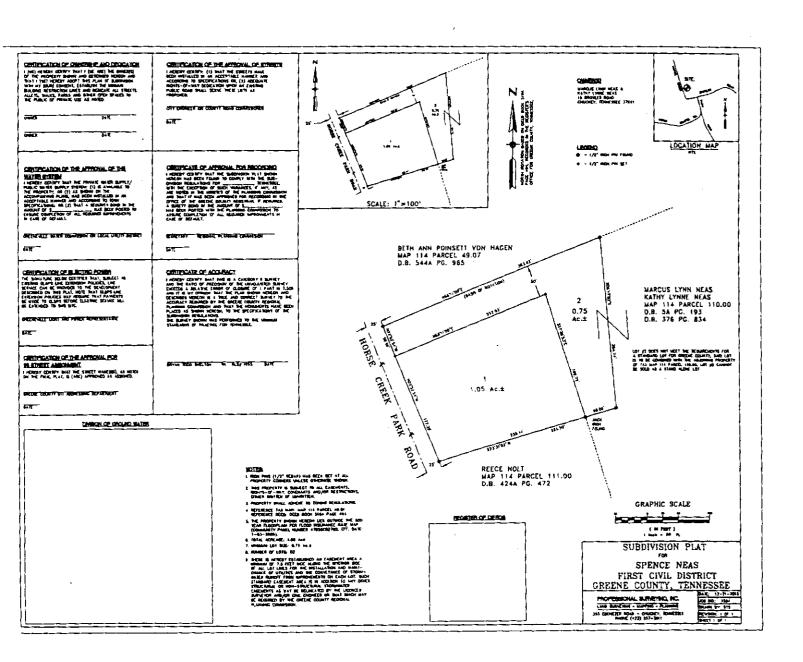

# Greene County Regional Planning Commission Greene County Courthouse Annex, Conference Room 204 North Cutler Street, Greene, TN 37744 February 9, 2016 at 1:00 p.m.

- 1. Call to order.
- 2. Welcome of visitors.
- 3. Approval of the January 12, 2016 minutes.
- 4. Review and consider granting preliminary and final approval to the Alan Broyles ETUX Property (Portion of Johnson Farm Property, for one lot of 0.54 acre, located adjacent to Warrensburg Road in the 5<sup>th</sup> civil district.
- 5. Review and consider granting preliminary and final approval to the Tom and Lori Dunn Property, for one lot of 0.78 acre, located adjacent to Big Spring Drive in the 23<sup>rd</sup> civil district.
- 6. Recognize administrative approval for the following administrative minor subdivisions.
  - Replat of the Billie Marie Campbell Property, for two lots of 3.65 acres, located adjacent to Stone Dam Road and Quaker Knob Road in the 14<sup>th</sup> civil district.
  - Replat of Lots 16 and 17 of the Blue Ridge Meadows Subdivision, for one lot of 1.06 acres, located adjacent to Katie Lane in the 1<sup>st</sup> civil district.
  - Subdivision of Ralph Ben Harrison Property, for one lot of 0.16 acre, located adjacent to Hilldale Road in the 19<sup>th</sup> Civil District. (Note: Lot 1 (0.16 ac.) is not a stand alone lot and is being combined with adjoining property Anthony Doubek, map 107, parcel 029.01)
  - Subdivision of Spence Neas, for two lots of 1.80 acres, located adjacent to Horse Creek Park Road in the 1<sup>st</sup> Civil District. (Note: Lot 2 (0.75 ac.) is not a stand alone lot and is being combined with adjoining property Marcus and Kathy Neas, map 114, parcel 110.00)
- 7. Review monthly report of all activities recorded for the Building and Zoning Office.
- 8. Other Business.
- 9. Adjournment.