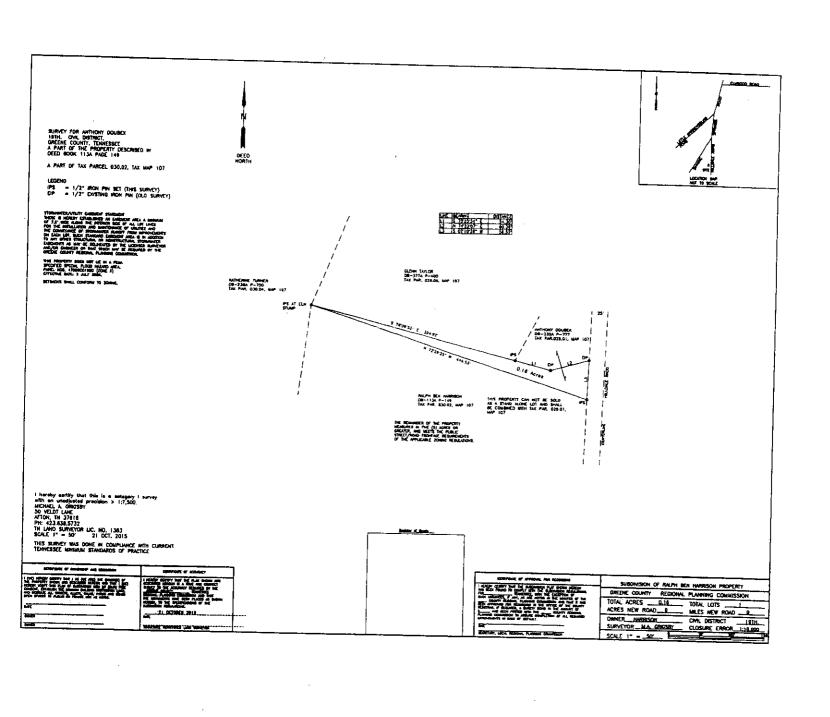

# Greene County Regional Planning Commission Greene County Courthouse Annex, Conference Room 204 North Cutler Street, Greene, TN 37744 February 9, 2016 at 1:00 p.m.

- 1. Call to order.
- 2. Welcome of visitors.
- 3. Approval of the January 12, 2016 minutes.
- 4. Review and consider granting preliminary and final approval to the Alan Broyles ETUX Property (Portion of Johnson Farm Property, for one lot of 0.54 acre, located adjacent to Warrensburg Road in the 5<sup>th</sup> civil district.
- 5. Review and consider granting preliminary and final approval to the Tom and Lori Dunn Property, for one lot of 0.78 acre, located adjacent to Big Spring Drive in the 23<sup>rd</sup> civil district.
- 6. Recognize administrative approval for the following administrative minor subdivisions.
  - Replat of the Billie Marie Campbell Property, for two lots of 3.65 acres, located adjacent to Stone Dam Road and Quaker Knob Road in the 14<sup>th</sup> civil district.
  - Replat of Lots 16 and 17 of the Blue Ridge Meadows Subdivision, for one lot of 1.06 acres, located adjacent to Katie Lane in the 1<sup>st</sup> civil district.
  - Subdivision of Ralph Ben Harrison Property, for one lot of 0.16 acre, located adjacent to Hilldale Road in the 19<sup>th</sup> Civil District. (Note: Lot 1 (0.16 ac.) is not a stand alone lot and is being combined with adjoining property Anthony Doubek, map 107, parcel 029.01)
  - Subdivision of Spence Neas, for two lots of 1.80 acres, located adjacent to Horse Creek Park Road in the 1<sup>st</sup> Civil District. (Note: Lot 2 (0.75 ac.) is not a stand alone lot and is being combined with adjoining property Marcus and Kathy Neas, map 114, parcel 110.00)
- 7. Review monthly report of all activities recorded for the Building and Zoning Office.
- 8. Other Business.
- 9. Adjournment.