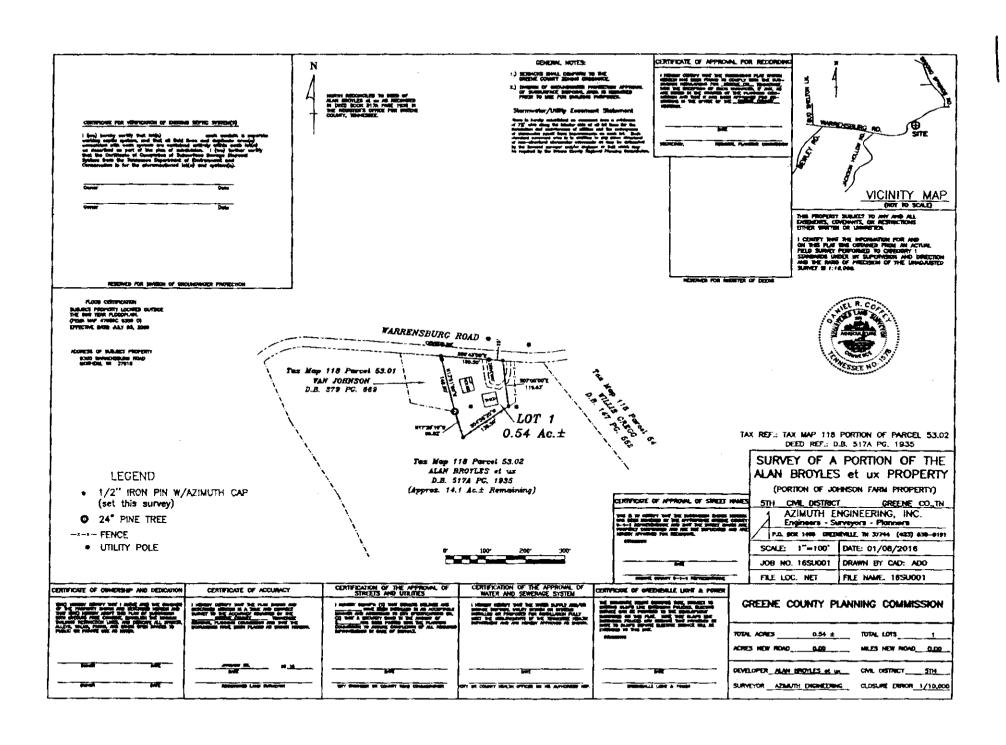

# Greene County Regional Planning Commission Greene County Courthouse Annex, Conference Room 204 North Cutler Street, Greene, TN 37744 February 9, 2016 at 1:00 p.m.

- 1. Call to order.
- 2. Welcome of visitors.
- 3. Approval of the January 12, 2016 minutes.
- 4. Review and consider granting preliminary and final approval to the Alan Broyles ETUX Property (Portion of Johnson Farm Property, for one lot of 0.54 acre, located adjacent to Warrensburg Road in the 5<sup>th</sup> civil district.
- 5. Review and consider granting preliminary and final approval to the Tom and Lori Dunn Property, for one lot of 0.78 acre, located adjacent to Big Spring Drive in the 23<sup>rd</sup> civil district.
- 6. Recognize administrative approval for the following administrative minor subdivisions.
  - Replat of the Billie Marie Campbell Property, for two lots of 3.65 acres, located adjacent to Stone Dam Road and Quaker Knob Road in the 14<sup>th</sup> civil district.
  - Replat of Lots 16 and 17 of the Blue Ridge Meadows Subdivision, for one lot of 1.06 acres, located adjacent to Katie Lane in the 1<sup>st</sup> civil district.
  - Subdivision of Ralph Ben Harrison Property, for one lot of 0.16 acre, located adjacent to Hilldale Road in the 19<sup>th</sup> Civil District. (Note: Lot 1 (0.16 ac.) is not a stand alone lot and is being combined with adjoining property Anthony Doubek, map 107, parcel 029.01)
  - Subdivision of Spence Neas, for two lots of 1.80 acres, located adjacent to Horse Creek Park Road in the 1<sup>st</sup> Civil District. (Note: Lot 2 (0.75 ac.) is not a stand alone lot and is being combined with adjoining property Marcus and Kathy Neas, map 114, parcel 110.00)
- 7. Review monthly report of all activities recorded for the Building and Zoning Office.
- 8. Other Business.
- 9. Adjournment.