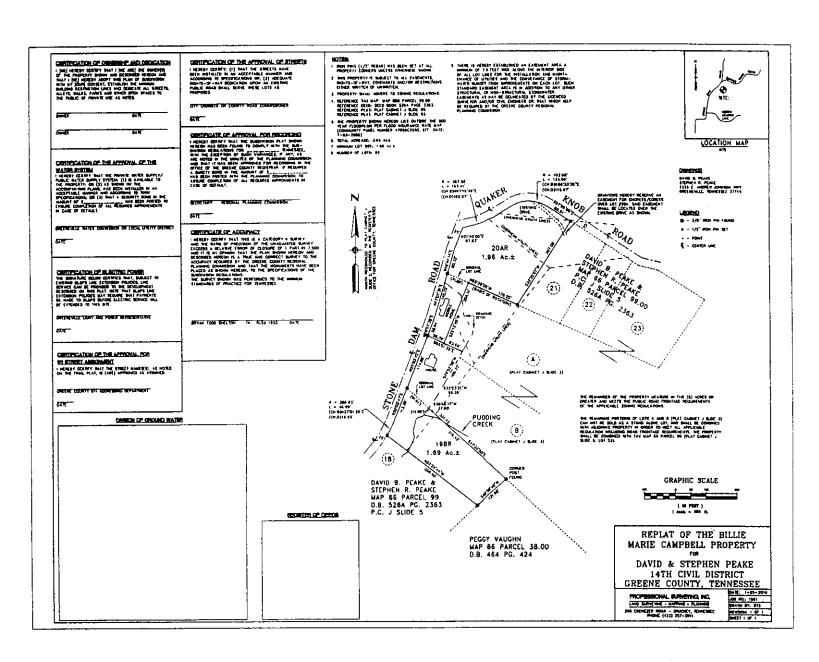

# Greene County Regional Planning Commission Greene County Courthouse Annex, Conference Room 204 North Cutler Street, Greene, TN 37744 February 9, 2016 at 1:00 p.m.

- 1. Call to order.
- 2. Welcome of visitors.
- 3. Approval of the January 12, 2016 minutes.
- 4. Review and consider granting preliminary and final approval to the Alan Broyles ETUX Property (Portion of Johnson Farm Property, for one lot of 0.54 acre, located adjacent to Warrensburg Road in the 5<sup>th</sup> civil district.
- 5. Review and consider granting preliminary and final approval to the Tom and Lori Dunn Property, for one lot of 0.78 acre, located adjacent to Big Spring Drive in the 23<sup>rd</sup> civil district.
- 6. Recognize administrative approval for the following administrative minor subdivisions.
  - Replat of the Billie Marie Campbell Property, for two lots of 3.65 acres, located adjacent to Stone Dam Road and Quaker Knob Road in the 14<sup>th</sup> civil district.
  - Replat of Lots 16 and 17 of the Blue Ridge Meadows Subdivision, for one lot of 1.06 acres, located adjacent to Katie Lane in the 1<sup>st</sup> civil district.
  - Subdivision of Ralph Ben Harrison Property, for one lot of 0.16 acre, located adjacent to Hilldale Road in the 19<sup>th</sup> Civil District. (Note: Lot 1 (0.16 ac.) is not a stand alone lot and is being combined with adjoining property Anthony Doubek, map 107, parcel 029.01)
  - Subdivision of Spence Neas, for two lots of 1.80 acres, located adjacent to Horse Creek Park Road in the 1<sup>st</sup> Civil District. (Note: Lot 2 (0.75 ac.) is not a stand alone lot and is being combined with adjoining property Marcus and Kathy Neas, map 114, parcel 110.00)
- 7. Review monthly report of all activities recorded for the Building and Zoning Office.
- 8. Other Business.
- 9. Adjournment.